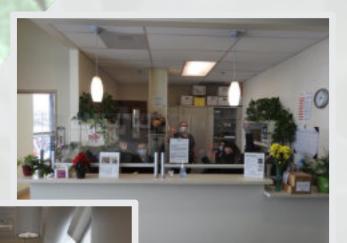

We reopened our physical clinic spaces in June at approximately 12% of our regular capacity and with new safety protocols. Online services continued, and we were able to again offer acupuncture, massage, and energy work in person over the rest of the year.

On Fridays, the Movement Studio became a semi-communal acupuncture space to treat several individuals at a time with a simple 5-point acupuncture protocol called NADA (National Acupuncture Detoxification Association), which targets the nervous system and emotional centers. With this new treatment, we were able to respond to the heightened stress in the community and continue the work of healing trauma.